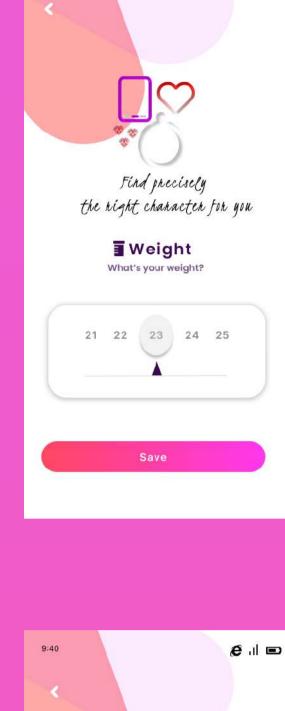

Height

Community

**Mother Tounge** 

Marwadi University

5'8"

Upload

Your photograph

Deny