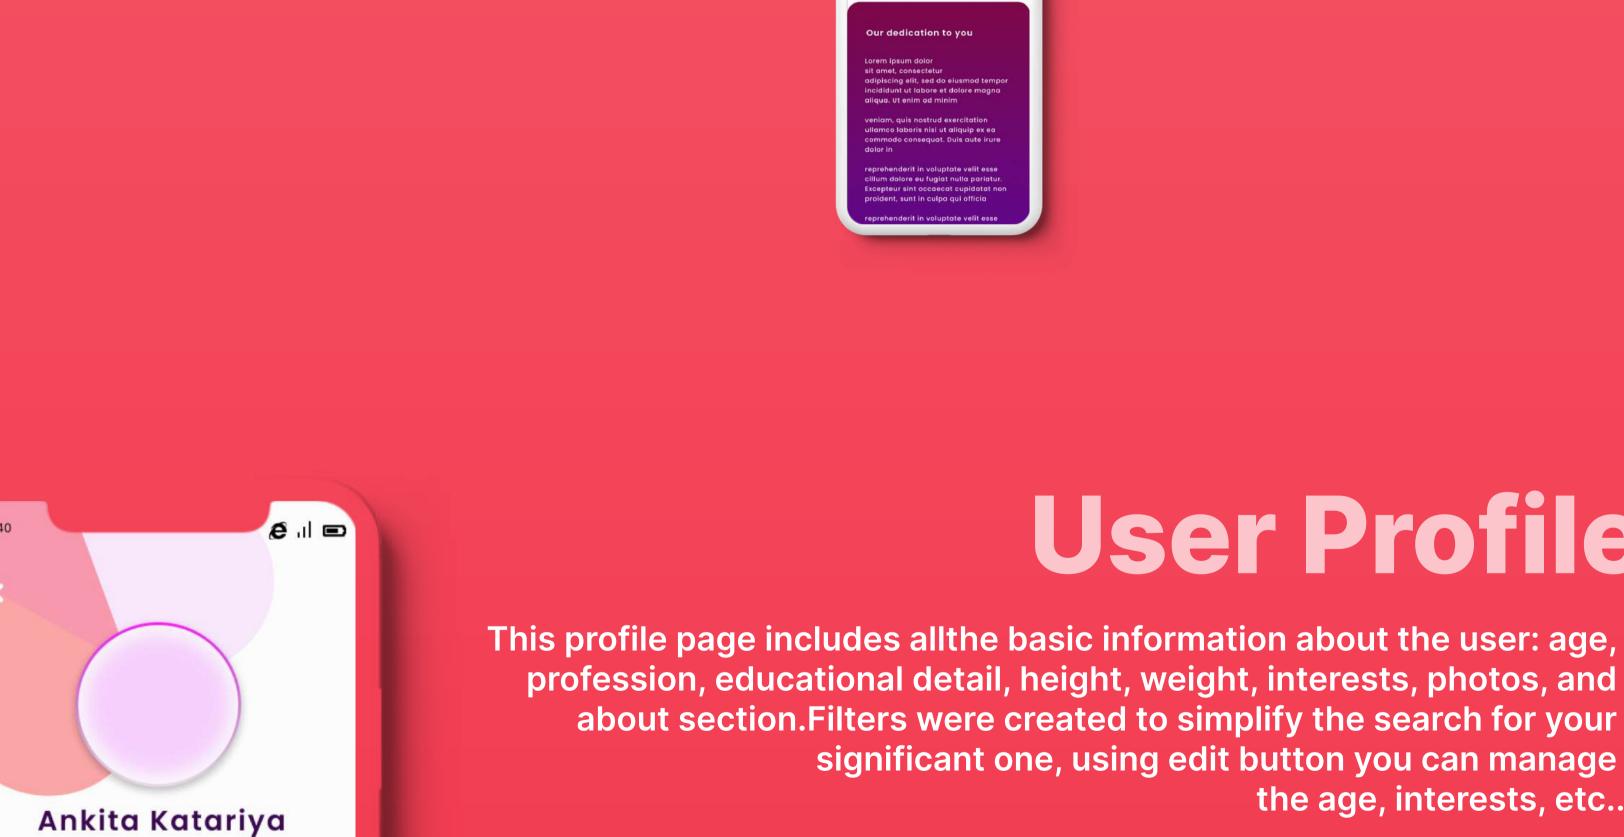

## the age, interests, etc.. Panmay Dave, 28

0

0

0

0

0

Jamnagar

Bhavnagar

Designer

Hindu

Single

User Profile

e II 🗩 Ahmedabad 0 Ahmedabad Basic detail Age Gandhinagar 0 Name 23 Tanmay dave 0 Rajkot Weight Height 0 Kachchh 65 kg 5'8" 0 Surat

Birthdate

12/05/1996

**Home Town** 

Ahmedabad

Highest

Qualification

**Education & Career** 

23 years | Female

UI/UX designer

Height

Religion

Hindu

Food Preference

Vegetarian

5'2

Edit )

Company

Single

Marital Status

Settle-down

6 Months

Home Town

Kachchh

**Upgrade Plan** 

Let's Start

WebEarl Technologies

Tanmay Dave, 28