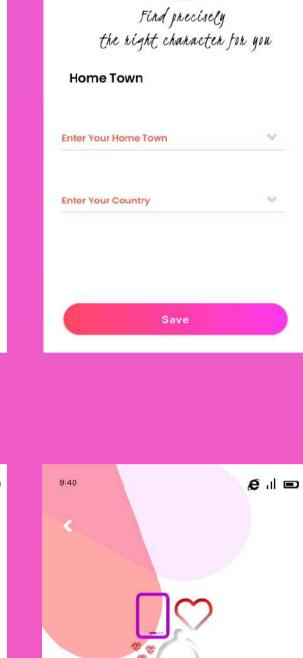

Ahmedabad

Bio

Basic detail

**Home Town** 

Ahmedabad

Religion

6 Month

Highest Qualification

Settle-down

**Education & Career** 

Hindu

Marrital status

e II =

0

0

0

Height

Community

**Mother Tounge** 

Marwadi University

5'8"

Upload

Your photograph

Deny