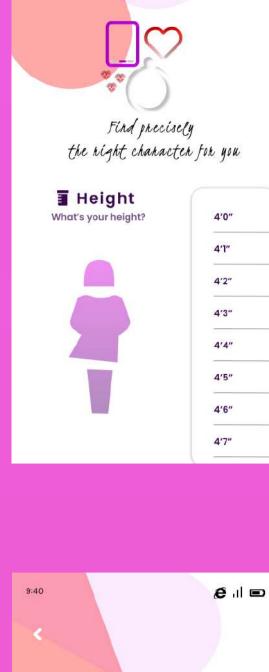

Height

Community

**Mother Tounge** 

Marwadi University

5'8"

Upload

Your photograph

Deny